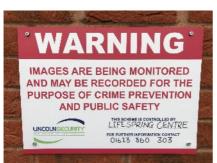

### **Installation of CCTV**

The funding we recently received has enabled us to install CCTV in the building. The cameras are situated in the following places and will monitor the internal and external areas:

- The Car Park;
- The Entrance Foyer:
- The Cafe;
- The rear of the building.

CCTV surveillance at the Centre is intended for the purposes of:

- protecting the building and assets 24/7;
- promoting the health and safety of staff, volunteers, users and contractors;
- preventing harassment and bullying;
- reducing the incidence of crime and anti-social behaviour (including theft and vandalism);
- supporting the Police in a bid to deter and detect crime;
- assisting in identifying, apprehending and prosecuting offenders; and
- ensuring that the Centre's policies are adhered to so that the Centre can be properly managed.

There are strict rules surrounding CCTV and it cannot be used to monitor Staff performance, except under certain special circumstance that might lead to disciplinary procedures. Only a small number of people have access to the images and we must have very good reason to release the images, for example to the Police who must make a request in writing.